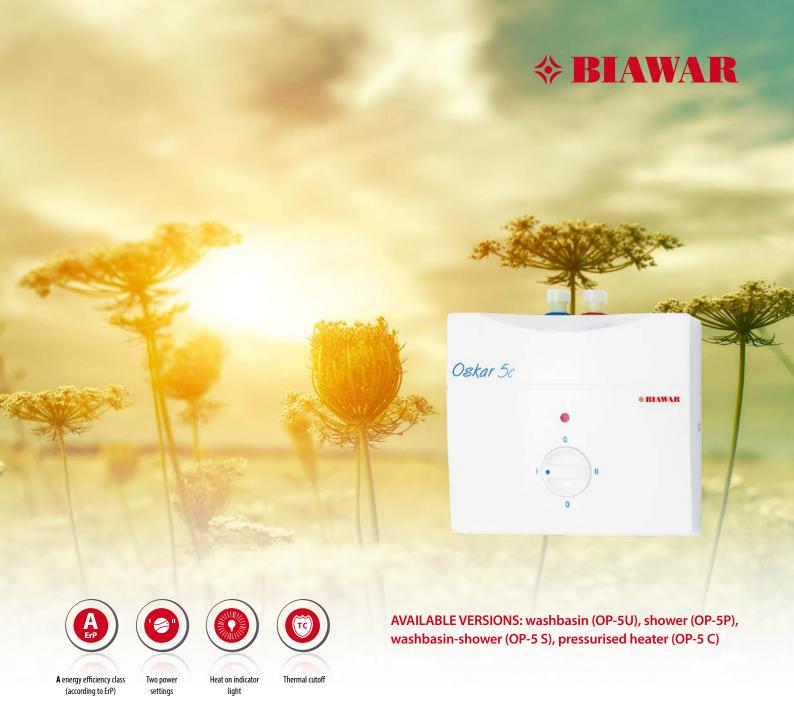

## **OSKAR** single phase electric instantaneous water heaters

OSKAR instantaneous water heaters are modern and economical solutions for domestic water heating. Non-pressure devices, equipped, as standard, with appropriate fittings according to the heater version chosen (washbasin, shower or washabsin-shower with a special switch). Pressurised Oskar heater, installed under the washbasin, can supply water to two outlets.

- A energy efficiency class (according to the ErP Directive)
- Available configurations: (washbasin (OP-5U), shower (OP-5P), washbasin-shower (OP-5 S), pressurised heater (OP-5 C)

Hydraulic control

- Two power level settings of 3,5 and 5,5 kW
- · Thermal cutoff protection against overheating
- Heat on indicator light
- OP-5 C model can be mounted both over and under washbasin
- Pressurised version of the heater enables water supply to two DHW outlets
- · Quick water heating
- · Easy installation