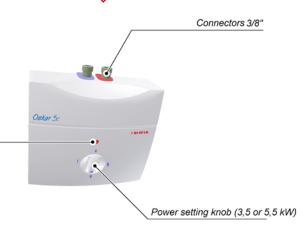

Fig. 1 External OSKAR construction

Fig. 2 Sample hydraulic schemes with OSKAR water heaters.

Heat on indicator light