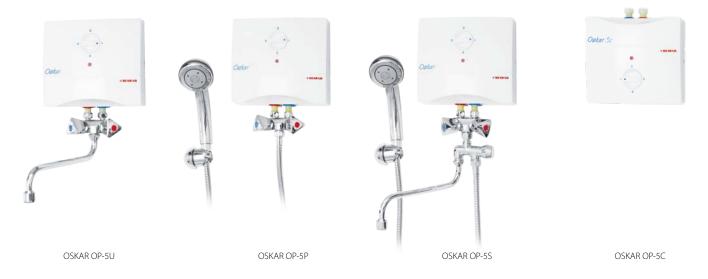

- A energy efficiency class (according to the ErP Directive)
- Available configurations: (washbasin (OP-5U), shower (OP-5P), washbasin-shower (OP-5 S), pressurised heater (OP-5 C)

Hydraulic control

- Two power level settings of 3,5 and 5,5 kW
- · Thermal cutoff protection against overheating
- Heat on indicator light
- OP-5 C model can be mounted both over and under washbasin
- Pressurised version of the heater enables water supply to two DHW outlets
- · Quick water heating
- · Easy installation