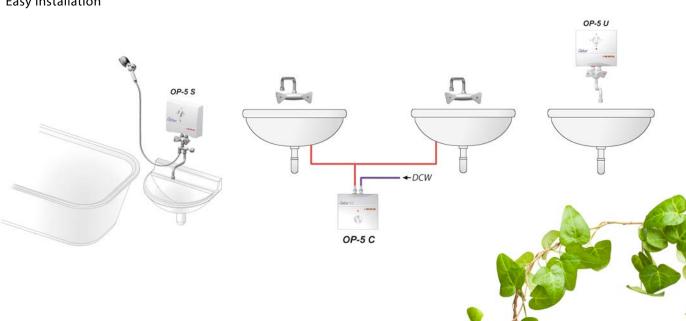

- A energy efficiency class (according to the ErP Directive)
- Available configurations: (washbasin (OP-5U), shower (OP-5P), washbasin-shower (OP-5 S), pressurised heater (OP-5 C)

Hydraulic control

- Two power level settings of 3,5 and 5,5 kW
- · Thermal cutoff protection against overheating
- Heat on indicator light
- OP-5 C model can be mounted both over and under washbasin
- Pressurised version of the heater enables water supply to two DHW outlets
- · Quick water heating
- · Easy installation

Fig. 1 External OSKAR construction

Fig. 2 Sample hydraulic schemes with OSKAR water heaters.

Heat on indicator light