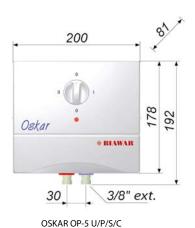

Fig. 1 External OSKAR construction

Fig. 2 Sample hydraulic schemes with OSKAR water heaters.

Heat on indicator light